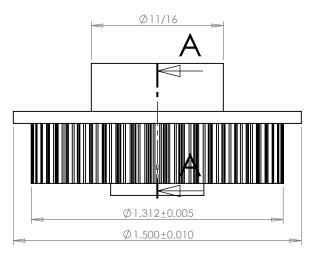

## **SECTION A-A**

## **Part Description:**

.0816 Pitch (40 DP) Timing Belt Pulleys For Belts up to 1/4" Wide

Dimensions are in inches Tolerances: Fractional <u>+</u> 0.015

PROPRIETARY AND CONFIDENTIAL:

THE INFORMATION CONTAINED IN THIS DRAWING IS THE SOLE PROPERTY OF PUTNAM PRECISION MOLDING. ANY REPRODUCTION IN PART OR AS A WHOLE WITHOUT THE WRITTEN PERMISSION OF PUTNAM PRECISION MOLDING IS PROHIBITED. INFORMATION IN THIS DRAWING IS PROVIDED FOR REFERENCE ONLY.