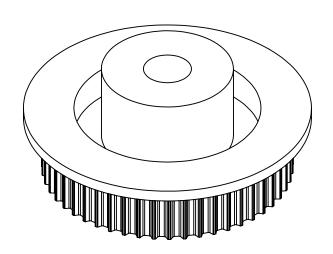

## Part Number:

51MSF

## **Part Description:**

.0816 Pitch (40 DP) Timing Belt Pulleys For Belts up to 1/4" Wide

Dimensions are in inches Tolerances: Fractional <u>+</u> 0.015

PROPRIETARY AND CONFIDENTIAL:

THE INFORMATION CONTAINED IN THIS DRAWING IS THE SOLE PROPERTY OF PUTNAM PRECISION MOLDING. ANY REPRODUCTION IN PART OR AS A WHOLE WITHOUT THE WRITTEN PERMISSION OF PUTNAM PRECISION MOLDING IS PROHIBITED. INFORMATION IN THIS DRAWING IS PROVIDED FOR REFERENCE ONLY.