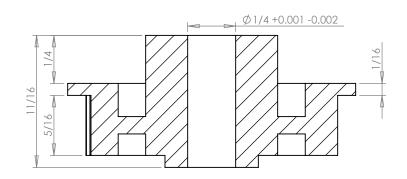

## **SECTION A-A**

## **Part Description:**

.0816 Pitch (40 DP) Timing Belt Pulleys For Belts up to 1/4" Wide

Dimensions are in inches Tolerances: Fractional <u>+</u> 0.015

PROPRIETARY AND CONFIDENTIAL:

THE INFORMATION CONTAINED IN THIS DRAWING IS THE SOLE PROPERTY OF PUTNAM PRECISION MOLDING. ANY REPRODUCTION IN PART OR AS A WHOLE WITHOUT THE WRITTEN PERMISSION OF PUTNAM PRECISION MOLDING IS PROHIBITED. INFORMATION IN THIS DRAWING IS PROVIDED FOR REFERENCE ONLY.