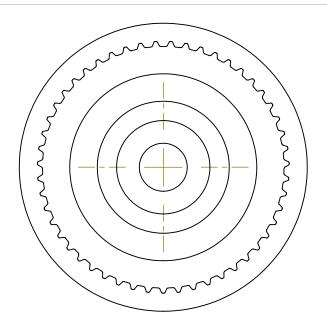

## **SECTION A-A**

## PLASTOCK ®

**Manufactured by Putnam Precision Molding** 

www.plastock.biz

© 2010 Putnam Precision Molding

## Part Number:

51MSF

## **Part Description:**

.0816 Pitch (40 DP) Timing Belt Pulleys For Belts up to 1/4" Wide

Dimensions are in inches Tolerances: Fractional <u>+</u> 0.015

PROPRIETARY AND CONFIDENTIAL:

THE INFORMATION CONTAINED IN THIS DRAWING IS THE SOLE PROPERTY OF PUTNAM PRECISION MOLDING. ANY REPRODUCTION IN PART OR AS A WHOLE WITHOUT THE WRITTEN PERMISSION OF PUTNAM PRECISION MOLDING IS PROHIBITED. INFORMATION IN THIS DRAWING IS PROVIDED FOR REFERENCE ONLY.